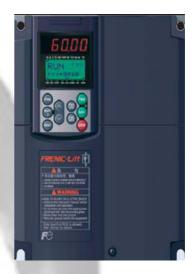

#### Precision and confort

Inverter Fuji FRENIC lift, the ideal combination of strength, quality, reliability and confort:

- High overload capacity
- Static auto-tuning
- Excellent rollback avoidance
- Noiseless
- Easy remote rescue operation with SAI and batteries, operated from comtroller box
- RDD function, signal for indication of the recommended direction
- Advanced functions for maintenance, end of life warning signal,...