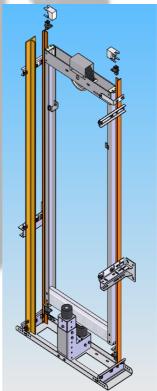

The gearless machine reduce notably his size and improve substantially the performance of the lift, diminishing the consumption.

The mechanical design has been studied in order to obtain in every shaft the better car dimensions.

Acting 2:1, which reduce substantially the machine size, therefore the assembly is easier

#### Easy assembly

Machine frame

Machine