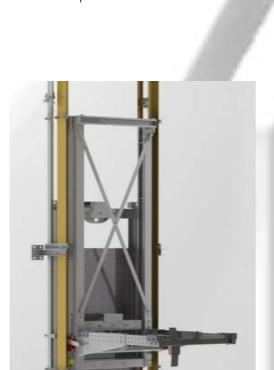

Acting 2:1, which reduce substantially the machine size, therefore the assembly is easier

#### Easy assembly

Car frame

Guides brackets

#### Easy assembly

Machine frame

Machine