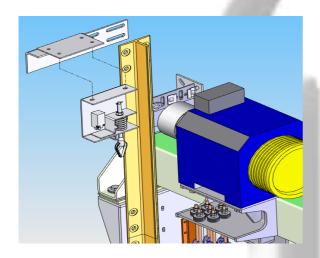

ss
- Noiseless
- High performance
- Reduced load (less than 150Kg)
- European suplier

The machine is provided with a disk brake, which awards great security and confort in the stoping



#### Intelligent design

Reduced cabinet into the door frame of the last floor, characteristics:

- Reduced size
- Provided with an easy remote rescue, manual or automatic
- Indication of speed, direction and unlocking zone
- Bidirectional comunication with car





Acting 2:1, which reduce substantially the machine size, therefore the assembly is easier



#### Easy assembly

Pit buffers





Base of guides





Counterweight frame







#### Easy assembly





Car frame





Guides brackets







#### Easy assembly

Machine frame





Machine





#### Easy assembly

Overspeed governor and tensors







Assembly car on frame







#### Easy assembly

Inspection box and roof handrail



Electrical installation





#### Technical data

| CHARACTERISTICS             |                                                                                                                    |  |  |  |  |
|-----------------------------|--------------------------------------------------------------------------------------------------------------------|--|--|--|--|
| TYPE OF DRIVE               | Electrical                                                                                                         |  |  |  |  |
| ACTING                      | 2:1                                                                                                                |  |  |  |  |
| RATED SPEED