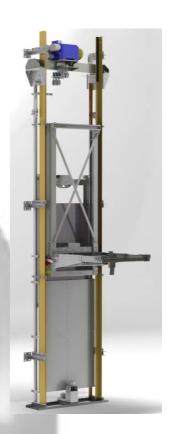

...the silence already is a reality

Pol. Ind. Río Gállego, calle C, 28-2 Tel.: 34 976 69 45 00 Fax.:34 976 68 47 33 50840 – SAN MATEO DE GÁLLEGO ZARAGOZA – SPAIN felesa@felesa.com - www.felesa.com

mini GRL is an electric lift designed for be installed in buildings who has not machines room.

The gearless machine reduce notably his size and improve substantially the performance of the lift, diminishing the consumption.

The mechanical design has been studied in order to obtain in every shaft the better car dimensions.

LANCOR gearless machine, synchronous with permanent magnets:

- Low consumption
- Reduced maintenance
- Gearless
- Noiseless
- High performance
- Reduced load (less than 150Kg)
- European suplier

The machine is provided with a disk brake, which awards great security and confort in the stoping

Acting 2:1, which reduce substantially the machine size, therefore the assembly is easier