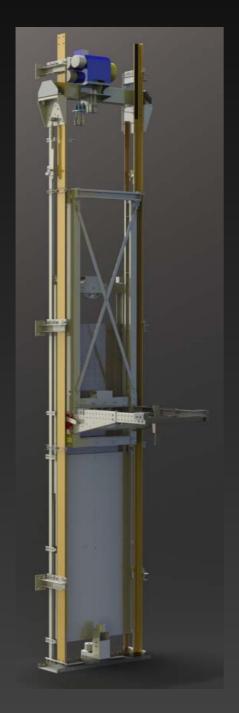

...the silence already is a reality

Pol. Ind. Río Gállego, calle C, 28-2 Tel.: 34 976 69 45 00 Fax.:34 976 68 47 33 50840 – SAN MATEO DE GÁLLEGO ZARAGOZA – SPAIN felesa@felesa.com - www.felesa.com

mini GRL is an electric lift designed for be installed in buildings who has not machines room.

The gearless machine reduce notably his size and improve substantially the performance of the lift, diminishing the consumption.

The mechanical design has been studied in order to obtain in every shaft the better car dimensions.

LANCOR gearless machine, synchronous with permanent magnets:

- Low consumption
- Reduced maintenance
- Gearless
- Noiseless
- High performance
- Reduced load (less than 150Kg)
- European suplier

The machine is provided with a disk brake, which awards great security and confort in the stoping

Acting 2:1, which reduce substantially the machine size, therefore the assembly is easier