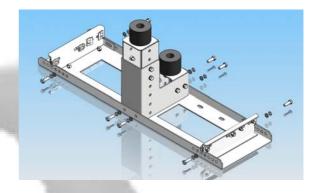

ation of the recommended direction
- Advanced functions for maintenance, end of life warning signal,...





LANCOR gearless machine, synchronous with permanent magnets:

- Low consumption
- Reduced maintenance
- Gearless
- Noiseless
- High performance
- Reduced load (less than 150Kg)
- European suplier

The machine is provided with a disk brake, which awards great security and confort in the stoping



#### Intelligent design

Reduced cabinet into the door frame of the last floor, characteristics:

- Reduced size
- Provided with an easy remote rescue, manual or automatic
- Indication of speed, direction and unlocking zone
- Bidirectional comunication with car





Acting 2:1, which reduce substantially the machine size, therefore the assembly is easier



#### Easy assembly

Pit buffers





Base of guides





Counterweight frame







#### Easy assembly





Car frame





Guides brackets







#### Easy assembly

Machine frame





Machine





#### Easy assembly

Overspeed governor and tensors







Assembly car on frame







#### Easy assembly

Inspection box and roof handrail



Electrical installation





#### Technical data

| CHARACTERISTICS             |                                                                                                                    |  |  |  |  |
|-----------------------------|--------------------------------------------------------------------------------------------------------------------|--|--|--|--|
| TYPE OF DRIVE               | Electrical