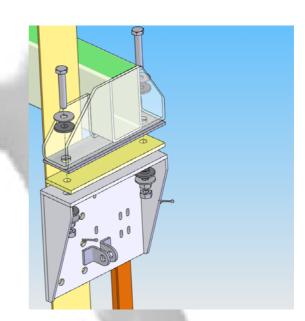

#### Easy assembly

Machine frame

Machine

Acting 2:1, which reduce substantially the machine size, therefore the assembly is easier