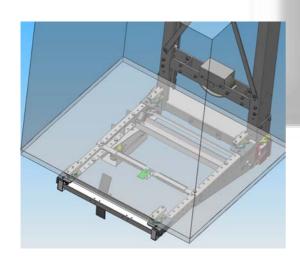

rmance
- Reduced load (less than 150Kg)
- European suplier

The machine is provided with a disk brake, which awards great security and confort in the stoping



#### Intelligent design

Reduced cabinet into the door frame of the last floor, characteristics:

- Reduced size
- Provided with an easy remote rescue, manual or automatic
- Indication of speed, direction and unlocking zone
- Bidirectional comunication with car





Acting 2:1, which reduce substantially the machine size, therefore the assembly is easier



#### Easy assembly

Pit buffers





Base of guides





Counterweight frame







#### Easy assembly





Car frame





Guides brackets







#### Easy assembly

Machine frame





Machine





#### Easy assembly

Overspeed governor and tensors







Assembly car on frame







#### Easy assembly

Inspection box and roof handrail



Electrical installation





#### Technical data

| CHARACTERISTICS             |                                                                                                                    |  |  |  |  |
|-----------------------------|--------------------------------------------------------------------------------------------------------------------|--|--|--|--|
| TYPE OF DRIVE               | Electrical                                                                                                         |  |  |  |  |
| ACTING                      | 2:1                                                                                                                |  |  |  |  |
| RATED SPEED                 | 1 m/s – 1,6