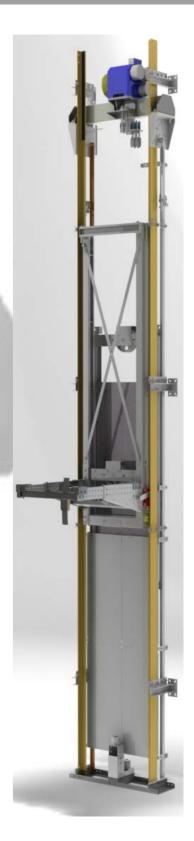

...the silence already is a reality

Pol. Ind. Río Gállego, calle C, 28-2 Tel.: 34 976 69 45 00 Fax.:34 976 68 47 33 50840 – SAN MATEO DE GÁLLEGO ZARAGOZA – SPAIN felesa@felesa.com - www.felesa.com

mini GRL is an electric lift designed for be installed in buildings who has not machines room.

The gearless machine reduce notably his size and improve substantially the performance of the lift, diminishing the consumption.

The mechanical design has been studied in order to obtain in every shaft the better car dimensions.

Acting 2:1, which reduce substantially the machine size, therefore the assembly is easier

- Load of 225/630Kg
- Rated speed Im/s I,6m/s
- Acting 2:1
- Machine placed on top of shaft, in the guides
- Reduced shaft dimensions
- Minimum head room 3400mm
- Minimum pit 1100mm
- Quick and safe assembly
- The machine is raised easily due to the reduced machine's load (less than 150Kg)
- Elevatoir in compliance with UNE-EN 81-1 Appendix 2