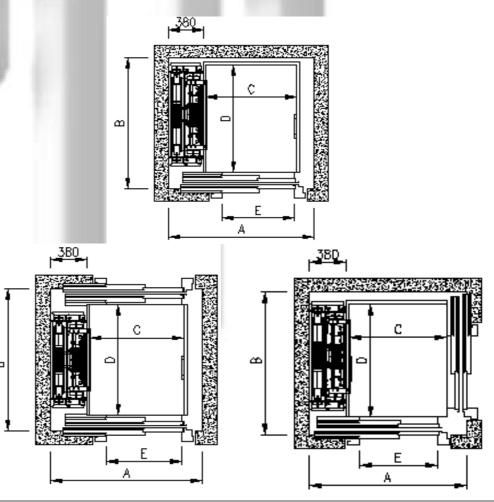

#### Technical data

|                     | Load<br>(Kg) | Shaft AxB<br>(mm) | Interior car<br>CxD (mm) | Clear open.<br>E(mm) |
|---------------------|--------------|-------------------|--------------------------|----------------------|
| 1<br>Access         | 320          | 1350x1400         | 840x1010                 | 700                  |
|                     | 480          | 1500x1500         | 1000x1250                | 800                  |
|                     | 630          | 1600x1650         | 1100x1400                | 800                  |
| 2<br>Access<br>180º | 320          | 1300x1500         | 740x1170                 | 700                  |
|                     | 480          | 1500x1600         | 1100x1400                | 800                  |
|                     | 630          | 1600x1800         | 1100x1400                | 800                  |
| 2<br>Access<br>90°  | 320          | 1450x1400         | 840x1010                 | 700                  |
|                     | 480          | 1600x1550         | 1000x1250                | 800                  |
|                     | 630          | 1700x1700         | 1000x1400                | 800                  |