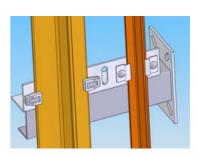

LANCOR gearless machine, synchronous with permanent magnets:

- Low consumption
- Reduced maintenance
- Gearless
- Noiseless
- High performance
- Reduced load (less than 150Kg)
- European suplier

The machine is provided with a disk brake, which awards great security and confort in the stoping



#### Intelligent design

Reduced cabinet into the door frame of the last floor, characteristics:

- Reduced size
- Provided with an easy remote rescue, manual or automatic
- Indication of speed, direction and unlocking zone
- Bidirectional comunication with car





Acting 2:1, which reduce substantially the machine size, therefore the assembly is easier



#### Easy assembly

Pit buffers





Base of guides





Counterweight frame







#### Easy assembly





Car frame





Guides brackets







#### Easy assembly

Machine frame





Machine





#### Easy assembly

Overspeed governor and tensors







Assembly car on frame







#### Easy assembly

Inspection box and roof handrail



Electrical installation





#### Technical data

| CHARACTERISTICS             |                                                                                                                    |  |  |  |  |
|-----------------------------|--------------------------------------------------------------------------------------------------------------------|--|--|--|--|
| TYPE OF DRIVE               | Electrical                                                                                                         |  |  |  |  |
| ACTING                      | 2:1