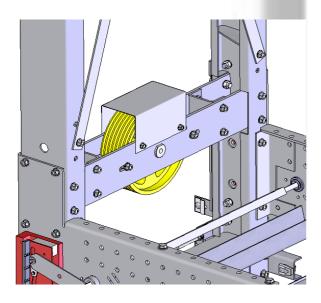

- Noiseless
- Easy remote rescue operation with SAI and batteries, operated from comtroller box
- RDD function, signal for indication of the recommended direction
- Advanced functions for maintenance, end of life warning signal,...





LANCOR gearless machine, synchronous with permanent magnets:

- Low consumption
- Reduced maintenance
- Gearless
- Noiseless
- High performance
- Reduced load (less than 150Kg)
- European suplier

The machine is provided with a disk brake, which awards great security and confort in the stoping



#### Intelligent design

Reduced cabinet into the door frame of the last floor, characteristics:

- Reduced size
- Provided with an easy remote rescue, manual or automatic
- Indication of speed, direction and unlocking zone
- Bidirectional comunication with car





Acting 2:1, which reduce substantially the machine size, therefore the assembly is easier



#### Easy assembly

Pit buffers





Base of guides





Counterweight frame







#### Easy assembly





Car frame





Guides brackets







#### Easy assembly

Machine frame





Machine





#### Easy assembly

Overspeed governor and tensors







Assembly car on frame







#### Easy assembly

Inspection box and roof handrail



Electrical installation





#### Technical data

| CHARACTERISTICS             |                                                                                                                    |  |  |  |  |
|-----------------------------|--------------------------------------------------------------------------------------------------------------------|--|--