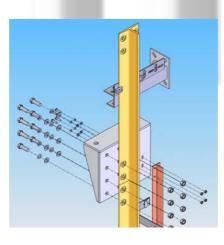

LANCOR gearless machine, synchronous with permanent magnets:

- Low consumption
- Reduced maintenance
- Gearless
- Noiseless
- High performance
- Reduced load (less than 150Kg)
- European suplier

The machine is provided with a disk brake, which awards great security and confort in the stoping



#### Intelligent design

Reduced cabinet into the door frame of the last floor, characteristics:

- Reduced size
- Provided with an easy remote rescue, manual or automatic
- Indication of speed, direction and unlocking zone
- Bidirectional comunication with car





Acting 2:1, which reduce substantially the machine size, therefore the assembly is easier



#### Easy assembly

Pit buffers





Base of guides





Counterweight frame







#### Easy assembly





Car frame





Guides brackets







#### Easy assembly

Machine frame





Machine





#### Easy assembly

Overspeed governor and tensors







Assembly car on frame







#### Easy assembly

Inspection box and roof handrail



Electrical installation





#### Technical data

| CHARACTERISTICS             |                                                                                                                    |  |  |  |  |
|-----------------------------|--------------------------------------------------------------------------------------------------------------------|--|--|--|--|
| TYPE OF DRIVE               | Electrical                                                                                                         |  |  |  |  |
| ACTING                      | 2:1