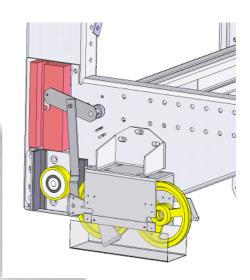

less
- Noiseless
- High performance
- Reduced load (less than 150Kg)
- European suplier

The machine is provided with a disk brake, which awards great security and confort in the stoping



#### Intelligent design

Reduced cabinet into the door frame of the last floor, characteristics:

- Reduced size
- Provided with an easy remote rescue, manual or automatic
- Indication of speed, direction and unlocking zone
- Bidirectional comunication with car





Acting 2:1, which reduce substantially the machine size, therefore the assembly is easier



#### Easy assembly

Pit buffers





Base of guides





Counterweight frame







#### Easy assembly





Car frame





Guides brackets







#### Easy assembly

Machine frame





Machine





#### Easy assembly

Overspeed governor and tensors







Assembly car on frame







#### Easy assembly

Inspection box and roof handrail



Electrical installation





#### Technical data

| CHARACTERISTICS             |                                                                                                                    |  |  |  |  |
|-----------------------------|--------------------------------------------------------------------------------------------------------------------|--|--|--|--|
| TYPE OF DRIVE               | Electrical                                                                                                         |  |  |  |  |
| ACTING                      | 2:1                                                                                                                |  |  |  |  |
| RATED SPEED