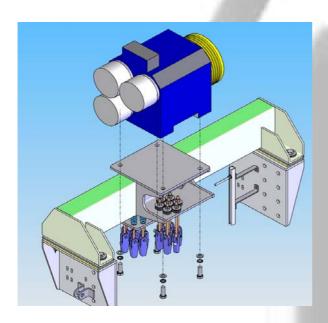

#### Easy assembly

Machine frame

Machine

LANCOR gearless machine, synchronous with permanent magnets:

- Low consumption
- Reduced maintenance
- Gearless
- Noiseless
- High performance
- Reduced load (less than 150Kg)
- European suplier

The machine is provided with a disk brake, which awards great security and confort in the stoping

The gearless machine reduce notably his size and improve substantially the performance of the lift, diminishing the consumption.

The mechanical design has been studied in order to obtain in every shaft the better car dimensions.