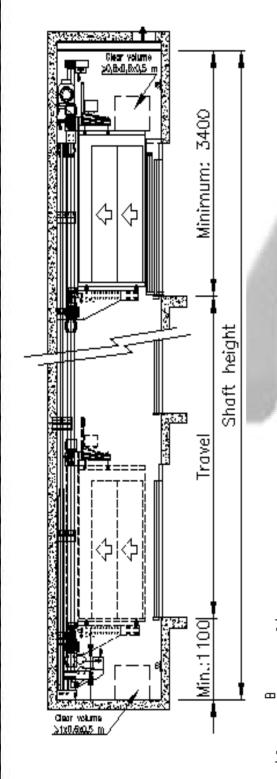

- Load of 225/630Kg
- Rated speed Im/s I,6m/s
- Acting 2:1
- Machine placed on top of shaft, in the guides
- Reduced shaft dimensions
- Minimum head room 3400mm
- Minimum pit 1100mm
- Quick and safe assembly
- The machine is raised easily due to the reduced machine's load (less than 150Kg)
- Elevatoir in compliance with UNE-EN 81-1 Appendix 2

#### Technical data

| CHARACTERISTICS             |                                                                                                                    |  |  |  |  |
|-----------------------------|--------------------------------------------------------------------------------------------------------------------|--|--|--|--|
| TYPE OF DRIVE               | Electrical                                                                                                         |  |  |  |  |
| ACTING                      | 2:1                                                                                                                |  |  |  |  |
| RATED SPEED                 | 1 m/s – 1,6 m/s                                                                                                    |  |  |  |  |
| LOAD                        | 225 / 630Kg                                                                                                        |  |  |  |  |
| ACCESS                      | Simple / Double (90 -180º)                                                                                         |  |  |  |  |
| MAXIMUM TRAVEL              | 45 m                                                                                                               |  |  |  |  |
| MINIMUM PIT HEIGHT          | 1100mm (Standard 1200mm)                                                                                           |  |  |  |  |
| MINIMUM HEADROOM HEIGHT     | 3400mm (Standard 3600mm)                                                                                           |  |  |  |  |
| HANGING                     | 225-480Kg: 5 steel ropes 6,5mm<br>525-630Kg: 7 steel ropes 6,5mm                                                   |  |  |  |  |
| SHAFT MATERIAL CONSTRUCTION | Beton / Brick / Steel profile                                                                                      |  |  |  |  |
| CONTROLLER LOCATION         | Into the door frame of the last floor                                                                              |  |  |  |  |
| ELECTRICAL SUPPLY           | 380 V-III<br>50 – 60 Hz                                                                                            |  |  |  |  |
| POWER                       | Speed=1m/s Speed=1,6m/s   225-480Kg; 3,4Kw; 8A 225-480Kg; 5,3Kw; 13A   525-630Kg; 4,4Kw; 10A 525-630Kg; 7,0Kw; 16A |  |  |  |  |