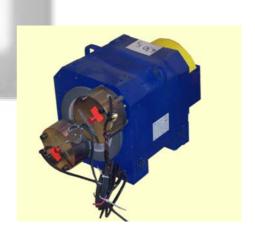

LANCOR gearless machine, synchronous with permanent magnets:

- Low consumption
- Reduced maintenance
- Gearless
- Noiseless
- High performance
- Reduced load (less than 150Kg)
- European suplier

The machine is provided with a disk brake, which awards great security and confort in the stoping