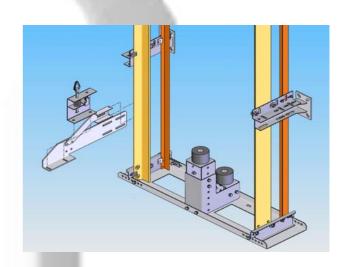

- Noiseless
- High performance
- Reduced load (less than 150Kg)
- European suplier

The machine is provided with a disk brake, which awards great security and confort in the stoping



#### Intelligent design

Reduced cabinet into the door frame of the last floor, characteristics:

- Reduced size
- Provided with an easy remote rescue, manual or automatic
- Indication of speed, direction and unlocking zone
- Bidirectional comunication with car





Acting 2:1, which reduce substantially the machine size, therefore the assembly is easier



#### Easy assembly

Pit buffers





Base of guides





Counterweight frame







#### Easy assembly





Car frame





Guides brackets







#### Easy assembly

Machine frame





Machine





#### Easy assembly

Overspeed governor and tensors







Assembly car on frame







#### Easy assembly

Inspection box and roof handrail



Electrical installation





#### Technical data

| CHARACTERISTICS             |                                                                                                                    |  |  |  |  |
|-----------------------------|--------------------------------------------------------------------------------------------------------------------|--|--|--|--|
| TYPE OF DRIVE               | Electrical                                                                                                         |  |  |  |  |
| ACTING                      | 2:1                                                                                                                |  |  |  |  |
| RATED SPEED