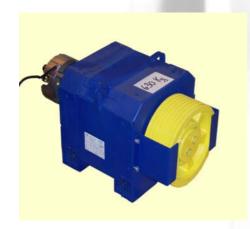

LANCOR gearless machine, synchronous with permanent magnets:

- Low consumption
- Reduced maintenance
- Gearless
- Noiseless
- High performance
- Reduced load (less than 150Kg)
- European suplier

The machine is provided with a disk brake, which awards great security and confort in the stoping