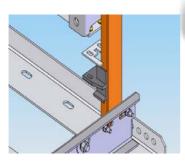

functions for maintenance, end of life warning signal,...





LANCOR gearless machine, synchronous with permanent magnets:

- Low consumption
- Reduced maintenance
- Gearless
- Noiseless
- High performance
- Reduced load (less than 150Kg)
- European suplier

The machine is provided with a disk brake, which awards great security and confort in the stoping



#### Intelligent design

Reduced cabinet into the door frame of the last floor, characteristics:

- Reduced size
- Provided with an easy remote rescue, manual or automatic
- Indication of speed, direction and unlocking zone
- Bidirectional comunication with car





Acting 2:1, which reduce substantially the machine size, therefore the assembly is easier



#### Easy assembly

Pit buffers





Base of guides





Counterweight frame







#### Easy assembly





Car frame





Guides brackets







#### Easy assembly

Machine frame





Machine





#### Easy assembly

Overspeed governor and tensors







Assembly car on frame







#### Easy assembly

Inspection box and roof handrail



Electrical installation





#### Technical data

| CHARACTERISTICS             |                                                                                                                    |  |  |  |  |
|-----------------------------|--------------------------------------------------------------------------------------------------------------------|--|--|--|--|
| TYPE OF DRIVE               | Electrical                                                                                                         |  |  |  |  |
| AC