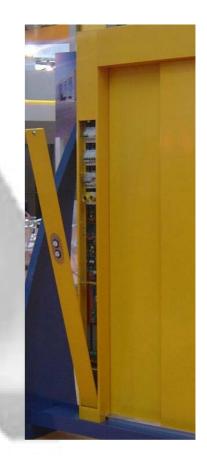

#### Intelligent design

Reduced cabinet into the door frame of the last floor, characteristics:

- Reduced size
- Provided with an easy remote rescue, manual or automatic
- Indication of speed, direction and unlocking zone
- Bidirectional comunication with car

#### Easy assembly

Inspection box and roof handrail

Electrical installation