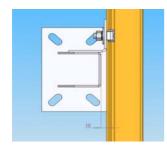

ning signal,...





LANCOR gearless machine, synchronous with permanent magnets:

- Low consumption
- Reduced maintenance
- Gearless
- Noiseless
- High performance
- Reduced load (less than 150Kg)
- European suplier

The machine is provided with a disk brake, which awards great security and confort in the stoping



#### Intelligent design

Reduced cabinet into the door frame of the last floor, characteristics:

- Reduced size
- Provided with an easy remote rescue, manual or automatic
- Indication of speed, direction and unlocking zone
- Bidirectional comunication with car





Acting 2:1, which reduce substantially the machine size, therefore the assembly is easier



#### Easy assembly

Pit buffers





Base of guides





Counterweight frame







#### Easy assembly





Car frame





Guides brackets







#### Easy assembly

Machine frame





Machine





#### Easy assembly

Overspeed governor and tensors







Assembly car on frame







#### Easy assembly

Inspection box and roof handrail



Electrical installation





#### Technical data

| CHARACTERISTICS             |                                                                                                                    |  |  |  |  |
|-----------------------------|--------------------------------------------------------------------------------------------------------------------|--|--|--|--|
| TYPE OF DRIVE               | Electrical                                                                                                         |  |  |  |  |
| ACTING                      | 2:1