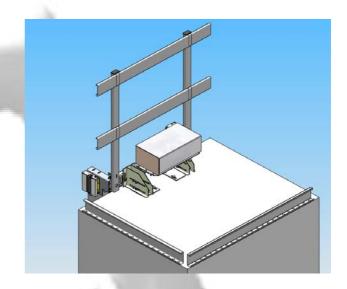

The machine is provided with a disk brake, which awards great security and confort in the stoping



#### Intelligent design

Reduced cabinet into the door frame of the last floor, characteristics:

- Reduced size
- Provided with an easy remote rescue, manual or automatic
- Indication of speed, direction and unlocking zone
- Bidirectional comunication with car





Acting 2:1, which reduce substantially the machine size, therefore the assembly is easier



#### Easy assembly

Pit buffers





Base of guides





Counterweight frame







#### Easy assembly





Car frame





Guides brackets







#### Easy assembly

Machine frame





Machine





#### Easy assembly

Overspeed governor and tensors







Assembly car on frame







#### Easy assembly

Inspection box and roof handrail



Electrical installation





#### Technical data

| CHARACTERISTICS             |                                                                                                                    |  |  |  |  |
|-----------------------------|--------------------------------------------------------------------------------------------------------------------|--|--|--|--|
| TYPE OF DRIVE               | Electrical                                                                                                         |  |  |  |  |
| ACTING                      | 2:1                                                                                                                |  |  |  |  |
| RATED SPEED                 | 1 m/s – 1,6 m/s