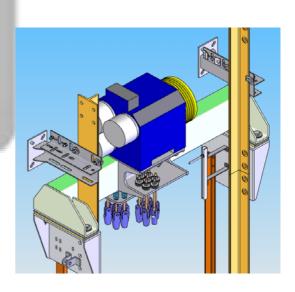

#### Easy assembly

Machine frame

Machine

LANCOR gearless machine, synchronous with permanent magnets:

- Low consumption
- Reduced maintenance
- Gearless
- Noiseless
- High performance
- Reduced load (less than 150Kg)
- European suplier

The machine is provided with a disk brake, which awards great security and confort in the stoping

The gearless machine reduce notably his size and improve substantially the performance of the lift, diminishing the consumption.

The mechanical design has been studied in order to obtain in every shaft the better car dimensions.

Acting 2:1, which reduce substantially the machine size, therefore the assembly is easier