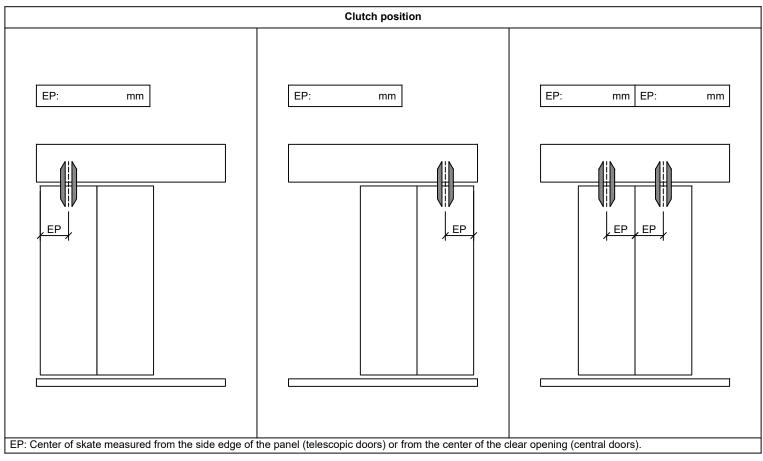

| Left | Right |
| 3 panel side opening                   | Left | Right |
| 4 panel side opening                   | Left | Right |
| 2 panel center parting                 |      |       |
| 4 panel center parting                 |      |       |
| 6 panel center parting                 |      |       |

| Ps PFO | Landing sil<br>———————————————————————————————————— |
|--------|-----------------------------------------------------|
|--------|-----------------------------------------------------|

| AFO | Operator fixing height / car roof height   | mm |
|-----|--------------------------------------------|----|
| Е   | Car entrance depth                         | mm |
| Lp  | Projection of lock rollers outside of sill | mm |
| Ds  | Distance between sills                     | mm |









If you want to keep the original sill, please specify its dimensions and the dimensoins of the original panels.







| Α     | mm |
|-------|----|
| В     | mm |
| С     | mm |
| D     | mm |
| Е     | mm |
| TOTAL | mm |

| Х | mm |
|---|----|
| Υ | mm |
| Z | mm |