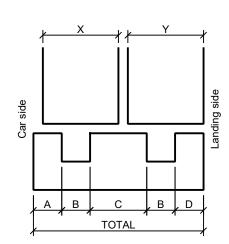

If you want to keep the original sill, please specify its dimensions and the dimensoins of the original panels.

| Α     | mm |
|-------|----|
| В     | mm |
| С     | mm |
| D     | mm |
| Е     | mm |
| TOTAL | mm |