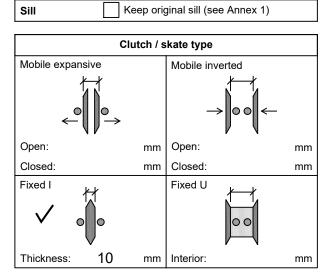

If you want to keep the original sill, please specify its dimensions and the dimensoins of the original panels.

| Α     | mm |
|-------|----|
| В     | mm |
| С     | mm |
| D     | mm |
| Е     | mm |
| TOTAL | mm |