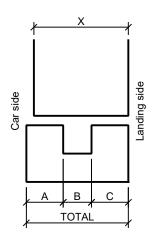

If you want to keep the original sill, please specify its dimensions and the dimensoins of the original panels.

| Α     | mm |
|-------|----|
| В     | mm |
| С     | mm |
| D     | mm |
| Е     | mm |
| TOTAL | mm |