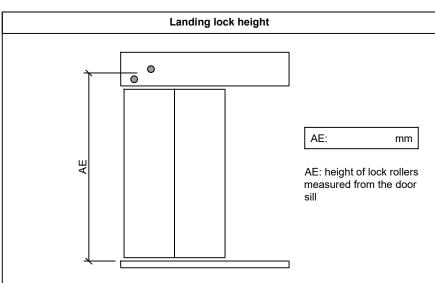

| Ps PFO | Landing sil<br>———————————————————————————————————— |
|--------|-----------------------------------------------------|
|--------|-----------------------------------------------------|

| AFO | Operator fixing height / car roof height   | mm |
|-----|--------------------------------------------|----|
| Е   | Car entrance depth                         | mm |
| Lp  | Projection of lock rollers outside of sill | mm |
| Ds  | Distance between sills                     | mm |