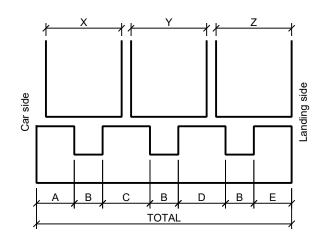

If you want to keep the original sill, please specify its dimensions and the dimensoins of the original panels.

| Α     | mm |
|-------|----|
| В     | mm |
| С     | mm |
| D     | mm |
| Е     | mm |
| TOTAL | mm |

| Х | mm |
|---|----|
| Υ | mm |
| Z | mm |